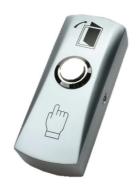

Exit buttons are the most common used for access control systems.

Widely used in public authorities, residential areas, banks, offices, schools and so on.

## Features:

- Zinc Alloy Panel with Elegant Style,
- 100000 Cycles tests,
- Three Contact Output, Suitable for all kinds of Locks,
- The Best Choice for Access Control.

## Specifications:

| Dimensions         | 80Lx30Wx24H(mm)                |
|--------------------|--------------------------------|
| Standard Structure | Zinc Alloy Plate, Steel Button |
| Current Rating     | 3A@36V DC Max                  |
| Output Contact     | NO/COM                         |
| Operating temp     | -20 <b>~</b> +50°C             |
| Operating Humidity | 0-95% (relative humidity)      |