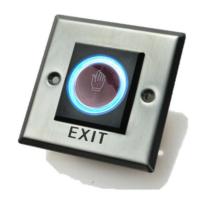

Exit buttons are the most common used for access control systems.

Widely used in public authorities, residential areas, banks, offices, schools and so on.

## Features:

- No touch to exit (Infrared detect)
- Infrared optical technology
- 304 stainless steel panel
- Avoid the spread of contagious diseases
- User-friendly and simple installation
- The induction scope: 0.1cm ~ 10cm
- Widely application to access control system
- Nice appearance with double color status indicator