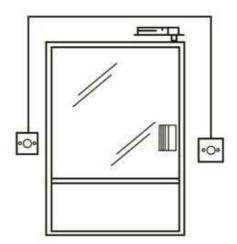

access control systems.

Widely used in public authorities, residential areas, banks, offices, schools and so on.

## Features:

- No touch to exit (Infrared detect)
- Infrared optical technology
- 304 stainless steel panel
- Avoid the spread of contagious diseases
- User-friendly and simple installation
- The induction scope: 0.1cm ~ 10cm
- Widely application to access control system
- Nice appearance with double color status indicator

## Specifications:

| Dimensions                 | 86 x 86 x 2.9 cm    |
|----------------------------|---------------------|
| Contact rating             | AC120V/3A, DC30V/3A |
| Working voltage            | DC12V               |
| Operating temperature rage | -20° C~55°C         |
| Life span                  | 500 000 times       |

## Installation: