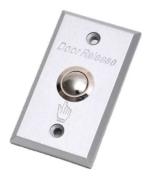

ES305

Exit buttons are the most common used for access control systems. Widely used in public authorities, residential areas, banks, offices, schools and so on.

## **Features :**

- High quality aluminum panel with elegant style,
- Stable and long life service 500000 cycles tests,
- Suitable for hollow door or embedded back box.

## Specifications :

| Dimensions         | 86L X 50W X 20H (mm)                |
|--------------------|-------------------------------------|
| Standard structure | Strong aluminum panel, steel button |
| Current Rating     | 3A@36VDC Max                        |
| Output Contact     | No/COM                              |
| Operating temp     | -10~+55°C                           |
| Operating humidity | 0-95% (relative humidity)           |