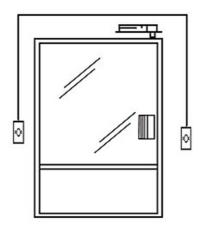

05





Exit buttons are the most common used for access control systems. Widely used in public authorities, residential areas, banks, offices, schools and so on.

## **Features :**

- High quality aluminum panel with elegant style,
- Stable and long life service 500000 cycles tests,
- Suitable for hollow door or embedded back box.

## Specifications :

| Dimensions         | 86L X 50W X 20H (mm)                |
|--------------------|-------------------------------------|
| Standard structure | Strong aluminum panel, steel button |
| Current Rating     | 3A@36VDC Max                        |
| Output Contact     | No/COM                              |
| Operating temp     | -10~+55°C                           |
| Operating humidity | 0-95% (relative humidity)           |

Installation :